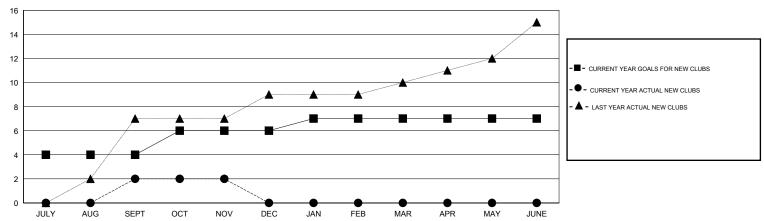

## GOALS AND ACTUAL NEW CLUBS CUMULATIVE

## GMT: KAMLESH JAIN LOCATION INDIA GMT CA 6

| Clubs                 |                  |           |                  |                  | Members               |                    |                                     |                    |                  |
|-----------------------|------------------|-----------|------------------|------------------|-----------------------|--------------------|-------------------------------------|--------------------|------------------|
| RESULTS FOR 2016-2017 |                  |           |                  |                  | RESULTS FOR 2016-2017 |                    |                                     |                    |                  |
| QUARTER               | NEW CLUB<br>GOAL | NEW CLUBS | DROPPED<br>CLUBS | NET<br>GAIN/LOSS | QUARTER               | NEW MEMBER<br>GOAL | CHARTER AND<br>NEW MEMBERS<br>ADDED | DROPPED<br>MEMBERS | NET<br>GAIN/LOSS |
| JULY/AUG/SEPT         | 4                | 2         | 0                | 2                | JULY/AUG/SEPT         | 220                | 266                                 | 304                | -38              |
| OCT/NOV/DEC           | 2                | 0         | 1                | -1               | OCT/NOV/DEC           | 5                  | 46                                  | 27                 | 19               |
| JAN/FEB/MAR           | 1                | 0         | 0                | 0                | JAN/FEB/MAR           | 125                | 0                                   | 0                  | 0                |
| APR/MAY/JUNE          | 0                | 0         | 0                | 0                | APR/MAY/JUNE          | 50                 | 0                                   | 0                  | 0                |