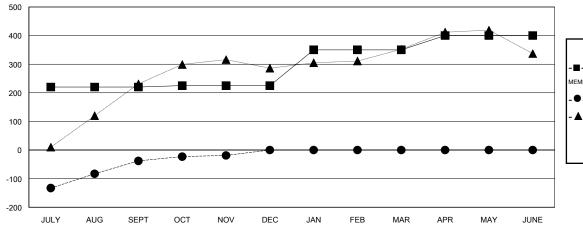

## GOALS AND ACTUAL MEMBERS CUMULATIVE

|      | CURRENT YEAR GOALS FOR NEW |
|------|----------------------------|
| МЕМВ | ERS                        |

- CURRENT YEAR ACTUAL MEMBERS

- ▲ - LAST YEAR ACTUAL MEMBERS

## GMT: KAMLESH JAIN LOCATION INDIA GMT CA 6

| Clubs                 |                  |           |                  |                  | Members               |                    |                                     |                    |                  |
|-----------------------|------------------|-----------|------------------|------------------|-----------------------|--------------------|-------------------------------------|--------------------|------------------|
| RESULTS FOR 2016-2017 |                  |           |                  |                  | RESULTS FOR 2016-2017 |                    |                                     |                    |                  |
| QUARTER               | NEW CLUB<br>GOAL | NEW CLUBS | DROPPED<br>CLUBS | NET<br>GAIN/LOSS | QUARTER               | NEW MEMBER<br>GOAL | CHARTER AND<br>NEW MEMBERS<br>ADDED | DROPPED<br>MEMBERS | NET<br>GAIN/LOSS |
| JULY/AUG/SEPT         | 4                | 2         | 0                | 2                | JULY/AUG/SEPT         | 220                | 266                                 | 304                | -38              |
| OCT/NOV/DEC           | 2                | 0         | 1                | -1               | OCT/NOV/DEC           | 5                  | 46                                  | 27                 | 19               |
| JAN/FEB/MAR           | 1                | 0         | 0                | 0                | JAN/FEB/MAR           | 125                | 0                                   | 0                  | 0                |
| APR/MAY/JUNE          | 0                | 0         | 0                | 0                | APR/MAY/JUNE          | 50                 | 0                                   | 0                  | 0                |